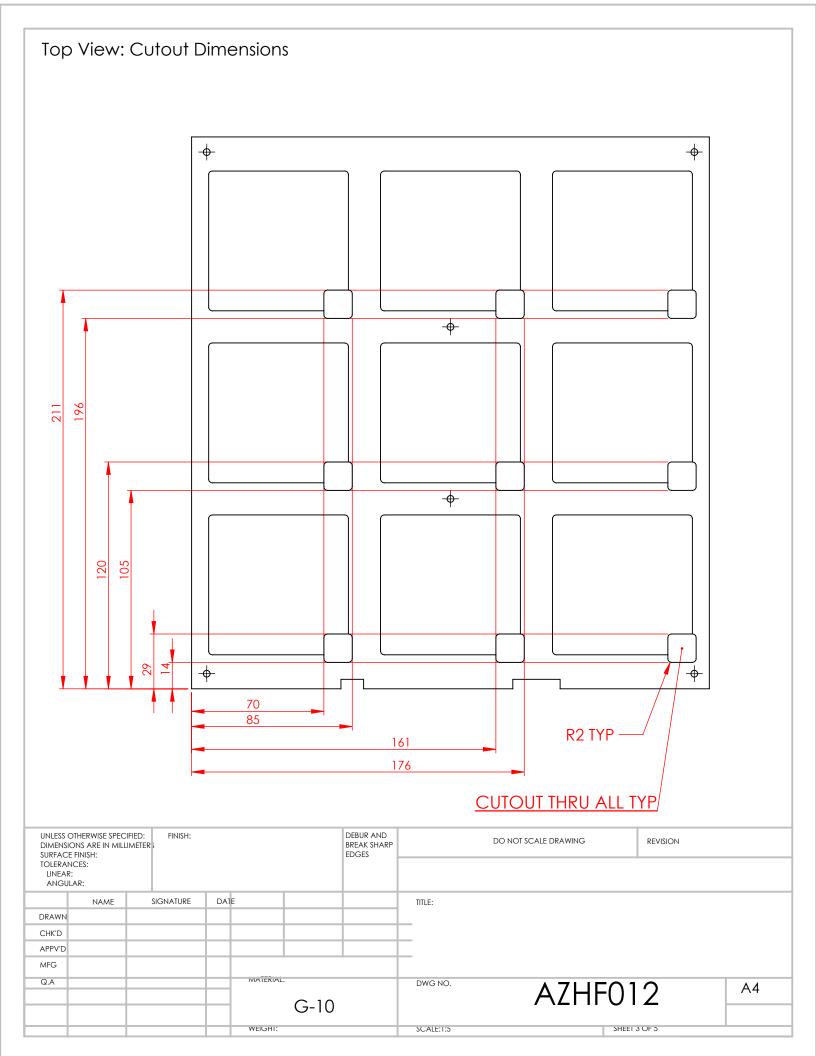

| UNLESS OTHERWISE SPECIFIED: FINISH: DIMENSIONS ARE IN MILLIMETER; SURFACE FINISH: |      |   |           |    |    |           |  | DEBUR AND<br>BREAK SHARP<br>EDGES | DO NOT SCALE DRAWING |           | REVISION |    |
|-----------------------------------------------------------------------------------|------|---|-----------|----|----|-----------|--|-----------------------------------|----------------------|-----------|----------|----|
| TOLERAI<br>LINEAI<br>ANGU                                                         | ₹:   |   |           |    |    |           |  |                                   |                      |           |          |    |
|                                                                                   | NAME |   | SIGNATURE | DA | 1E |           |  |                                   | TITLE:               |           |          |    |
| DRAWN                                                                             |      |   |           |    |    |           |  |                                   |                      |           |          |    |
| CHK'D                                                                             |      |   |           |    |    |           |  |                                   |                      |           |          |    |
| APPV'D                                                                            |      |   |           |    |    |           |  |                                   |                      |           |          |    |
| MFG                                                                               |      |   |           |    |    |           |  |                                   |                      |           |          |    |
| Q.A                                                                               |      |   |           |    |    | VIATERIAL |  |                                   | DWG NO.              | AZHF012 A |          | A4 |
|                                                                                   |      | - |           |    | -  |           |  |                                   |                      | AZIII U I |          |    |
|                                                                                   |      |   |           |    |    |           |  |                                   |                      |           |          |    |
|                                                                                   |      |   |           |    | ٧  | WEIGHI:   |  |                                   | SCALE:1:5            | 2HEEL     | 5 OF 5   |    |
|                                                                                   |      |   |           |    |    |           |  |                                   |                      |           |          |    |