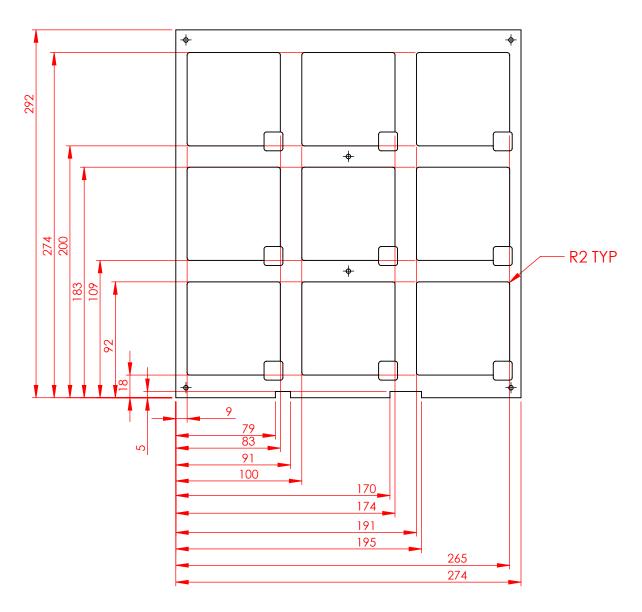

Top View

NOTES:
1. ALL DIMENSIONS IN MM
2. QTY: 1

| DIMENS<br>SURFAC<br>TOLERA<br>LINEAI | unless otherwise specified: finish: dimensions are in millimeter; surface finish: tolerances: linear: angular: |  |           |      |          |     |  | DO NOT SCALE DRAWING REVISION           |                   |
|--------------------------------------|----------------------------------------------------------------------------------------------------------------|--|-----------|------|----------|-----|--|-----------------------------------------|-------------------|
|                                      | NAME                                                                                                           |  | SIGNATURE | DATE | E        |     |  | TITLE:                                  |                   |
| DRAWN                                |                                                                                                                |  |           |      |          |     |  |                                         |                   |
| CHK'D                                |                                                                                                                |  |           |      |          |     |  | BottomInsulator                         |                   |
| APPV'D                               |                                                                                                                |  |           |      |          |     |  |                                         |                   |
| MFG                                  |                                                                                                                |  |           |      |          |     |  |                                         |                   |
| Q.A                                  |                                                                                                                |  |           |      | MATERIAL |     |  | DWG NO. A 71 IFO 1 O                    | A4                |
|                                      |                                                                                                                |  |           |      | G        | -10 |  | AZHF012                                 | \\\^ <del>4</del> |
|                                      |                                                                                                                |  |           |      | O        | 10  |  | · · - · · · · · · · · · · · · · · · · · |                   |
|                                      |                                                                                                                |  |           |      | WEIGHT:  |     |  | SCALE:1:5 SHEET LOF 5                   |                   |