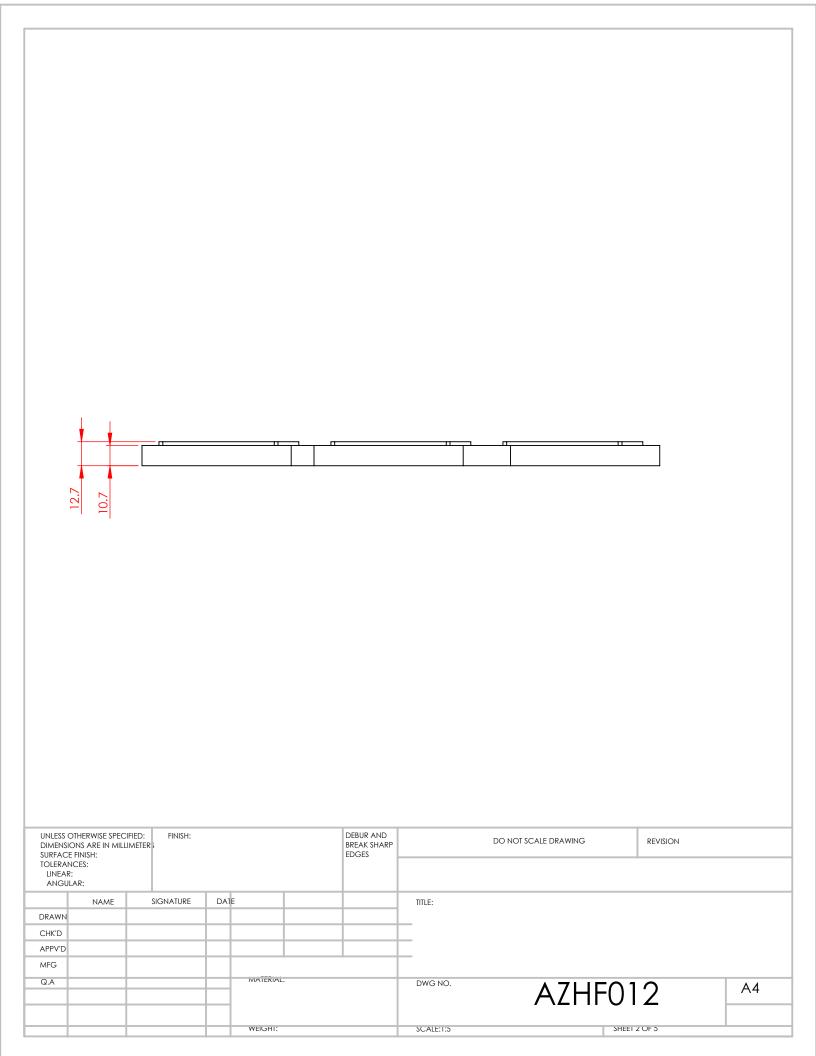

## Bottom View: Hole Dimension

|        | NCES:<br>R: | FINISH:   |     |          | DEBUR AND<br>BREAK SHARP<br>EDGES |                    | DO NOT SCALE DRAWING | REVISION |    |
|--------|-------------|-----------|-----|----------|-----------------------------------|--------------------|----------------------|----------|----|
|        | NAME        | SIGNATURE | DAT | E        |                                   | TITLE:             |                      |          |    |
| DRAWN  |             |           |     |          |                                   |                    |                      |          |    |
| CHK'D  |             |           |     |          |                                   |                    |                      |          |    |
| APPV'D |             |           |     |          |                                   |                    |                      |          |    |
| MFG    |             |           |     |          |                                   |                    |                      |          |    |
| Q.A    |             |           |     | MATERIAL |                                   | DWG NO.  SCALE:1:5 | AZHF01               | 2        | A4 |
|        |             |           |     | WEIGHI:  |                                   |                    |                      | 4 UF 5   |    |