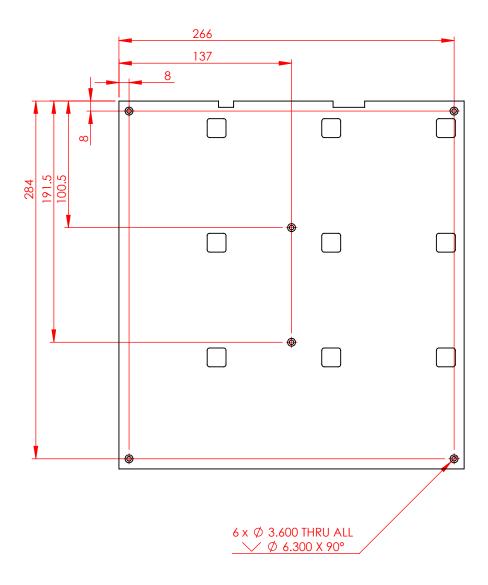

|                                                                                                                |  |           |      | G        | -10 |  | AZHF012                                 | \\\^ <del>4</del> |
|                                      |                                                                                                                |  |           |      | O        | 10  |  | · · - · · · · · · · · · · · · · · · · · |                   |
|                                      |                                                                                                                |  |           |      | WEIGHT:  |     |  | SCALE:1:5 SHEET LOF 5                   |                   |





## Bottom View: Hole Dimension



|        | NCES:<br>R: | FINISH:   |     |          | DEBUR AND<br>BREAK SHARP<br>EDGES |                    | DO NOT SCALE DRAWING | REVISION |    |
|--------|-------------|-----------|-----|----------|-----------------------------------|--------------------|----------------------|----------|----|
|        | NAME        | SIGNATURE | DAT | E        |                                   | TITLE:             |                      |          |    |
| DRAWN  |             |           |     |          |                                   |                    |                      |          |    |
| CHK'D  |             |           |     |          |                                   |                    |                      |          |    |
| APPV'D |             |           |     |